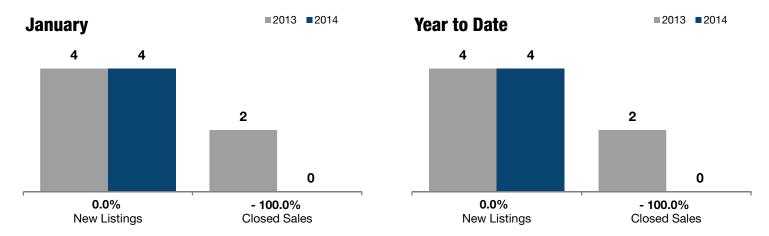

## 4: Wexford

| New Listings | Closed Sales | Median Sales Price |  |  |  |
|--------------|--------------|--------------------|--|--|--|
| Change in    | Change in    | Change in          |  |  |  |
|              |              |                    |  |  |  |
| 0.0%         | - 100.0%     | - 100.0%           |  |  |  |

|                                 | •           | oandar y |          |             | rear to bate |          |  |
|---------------------------------|-------------|----------|----------|-------------|--------------|----------|--|
|                                 | 2013        | 2014     | +/-      | 2013        | 2014         | +/-      |  |
| New Listings                    | 4           | 4        | 0.0%     | 4           | 4            | 0.0%     |  |
| Closed Sales                    | 2           | 0        | - 100.0% | 2           | 0            | - 100.0% |  |
| Median Sales Price*             | \$1,287,500 | \$0      | - 100.0% | \$1,287,500 | \$0          | - 100.0% |  |
| Percent of List Price Received* | 93.4%       | 0.0%     | - 100.0% | 93.4%       | 0.0%         | - 100.0% |  |
| Days on Market Until Sale       | 269         | 0        | - 100.0% | 269         | 0            | - 100.0% |  |
| Inventory of Homes for Sale     | 36          | 41       | + 13.9%  |             |              |          |  |

<sup>\*</sup> Does not account for seller concessions. | Activity for one month can sometimes look extreme due to small sample size.